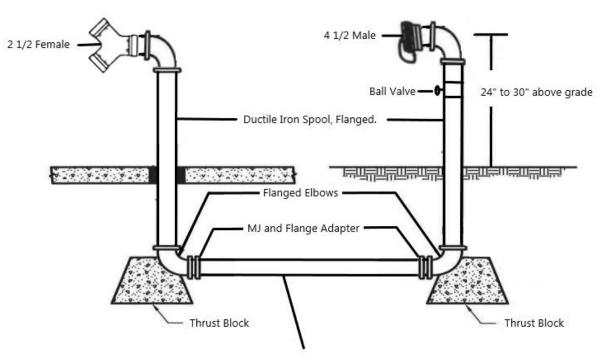

# **MATERIAL NOTES**

- 1. FIRE DEPT. CONNECTION (FDC).
  - a. 2 x 2 1/2 FEMALE SWIVEL WITH PROTECTIVE BREAKAWAY CAPS.
  - b. 1 x 4 1/2 MALE THREAD, SWIVEL WITH PROTECTIVE BREAKAWAY CAPS.
- 2. FLANGED ELBOWS.
- 3. DUCTILE IRON SPOOL, FLANGED.
- 4. MJ AND FLANGE ADAPTER
- 5. PLASTIC PIPE MINIMUM 4" (AS PER NFPA 24)
  - a. POLYVINAL CHLORIDE (PVC) AWWA C900
  - b. POLYETHLENE (PE) AWWA C906
  - c. MOLECULARLY ORIENTED POLYVINAL CHLORIDE (PVCO) AWWA C909
  - d. CLASS 200 (CL200) IS ALLOWED

e.

Plastic Pipe, Min 4" as per NFPA 24

# **FDC NOTES**

- 1. SIGN FOR THE FDC SHALL BE 6" x 8", 18 GUAGE METAL, ¾" LETTERING WITH THE FOLLOWING INFORMATION:
  - a. BUILDING ADDRESS OR ADDRESSES
  - b. NUMBER OF DWELLINGS SERVED
- 2. FDC SHALL BE FACING THE PUBLIC STREET AND SHALL BE SET BACK A MAXIMUM OF 2 FEET FROM THE FACE OF THE CURB OR THE REAR OF THE SIDEWALK.
- 3. FDC SHALL BE 24" 30" ABOVE THE FINISHED GRADE.
- 4. A 5 FOOT CLEAR RADIUS WILL BE MAINTAINED AROUND THE FDC.
- 5. WHERE SUBJECT TO DAMAGE, CURBING AND BOLLARDS SHALL BE PROVIDED AND ARRANGED TO NOT INTERFERE WITH CONNECTIONS TO THE INLETS.
- 6. FDC SHALL BE OF BRASS CONSTRUCTION, DOUBLE CLAPPERED AND PAINTED RED; CAPS AND COLLARS SHALL BE METAL.