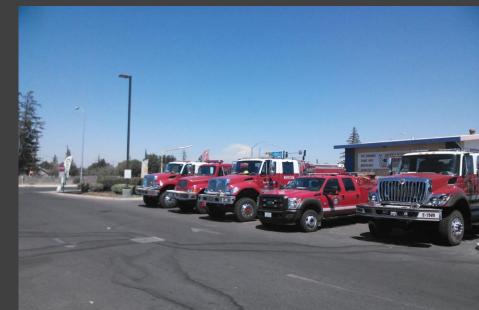

Fire Response
Training / Preparation

Initial Response

Auto Aid

## **Mutual Aid**