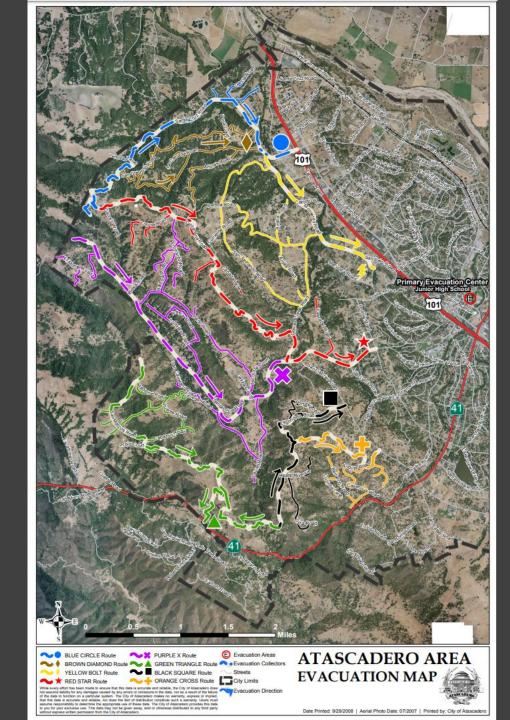

### **Evacuation**

# RSG! Program – Go, ACT early

What Does it Mean to "Go"

Evacuation is a Local Issue and Determination

Action will be Different for Various Residents

Education and Situational Understanding Key

Five P's of Evacuation