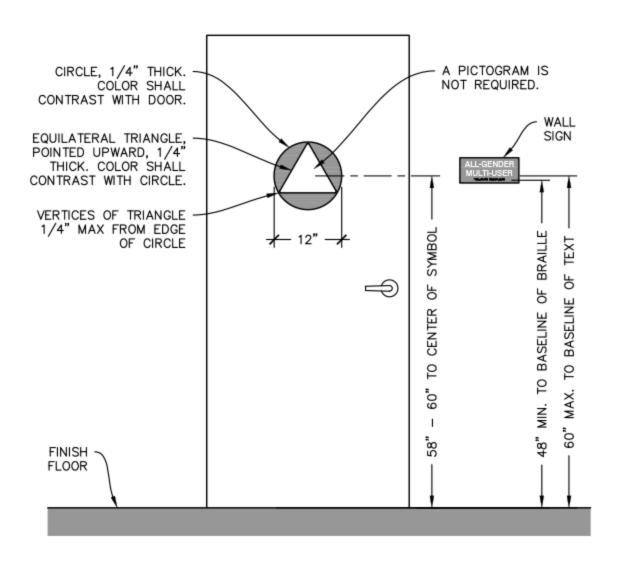

ALL-GENDER MULTI-USER RESTROOM SIGNS

## ALL-GENDER MULTI-USER

TERUPORE PERSONNER

- LETTERING SHALL BE: 5/8" 2" TALL
- UPPERCASE
- SANS—SERIF
- HORIZONTAL FORMAT
- RAISED 1/32" MIN.
- NON-GLARE
- CONTRASTING WITH THE BACKGROUND

A PICTOGRAM IS NOT REQUIRED.

SEE "TACTILE SIGNS" FOR ADDITIONAL INFORMATION.

BRAILLE SHALL BE:

- · CORRESPONDING WITH LETTERING
- · CONTRACTED (TYPE 2)
- BELOW THE LETTERING
- HORIZONTAL FORMAT

- FLUSH LEFT OR CENTERED
  3/8" 1/2" FROM LETTERING
  3/8" MIN. FROM RAISED BORDERS AND DECORATIVE ELEMENTS

ALL-GENDER MULTI-USER RESTROOM WALL SIGN